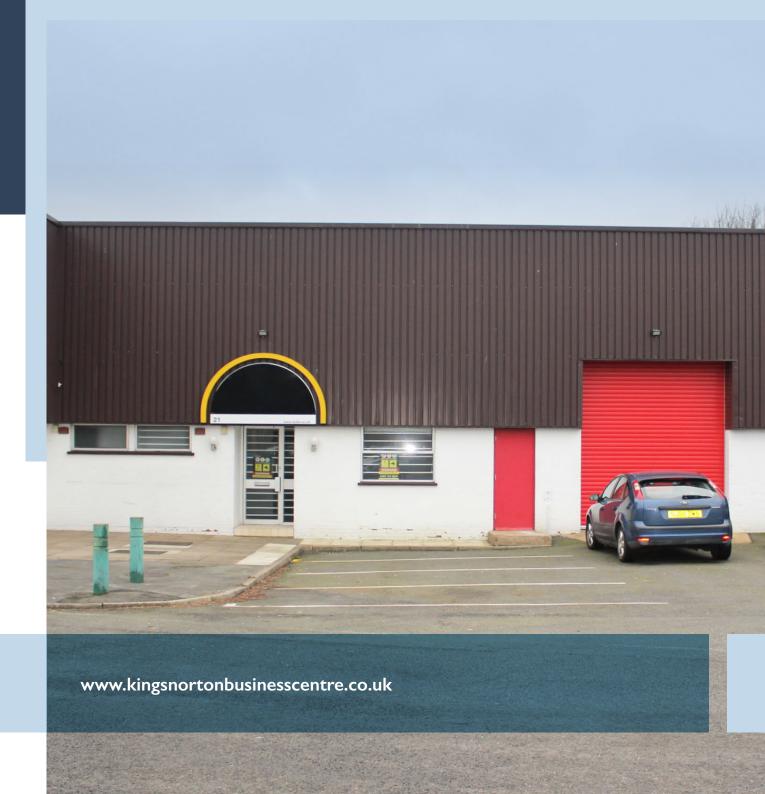

# 21 Crown Road TO LET

**WAREHOUSE UNIT WITH OFFICES** 

1,938 sq ft (180 sq m)

**Single Storey Unit** 

4m eaves height

**Internal Offices** 

24 hour estate security

Excellent road and

## **DESCRIPTION**

Kings Norton Business Centre provides over 800,000 sq ft of industrial/warehouse, showroom and office accommodation playing a major role in the local community with well known occupiers such as Bristol Street Motors, Screwfix, Euro Car Parts, Birmingham University and the NHS.