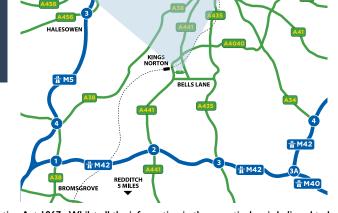

### **External**

· Car parking to front of unit

M42 J2

**Bham City Centre** 

**Bham New Street** 

Cofton Park - 47

Bham City Centre -

**Bham Airport** 

Kings Norton

Redditch

Solihull - 49

· Loading area

### **EPC**

4.4 miles

4.9 miles

13.2miles

I min

16 mins

25 mins

17 mins

21 mins

45 mins

To be re-assessed upon completion of refurbishment.